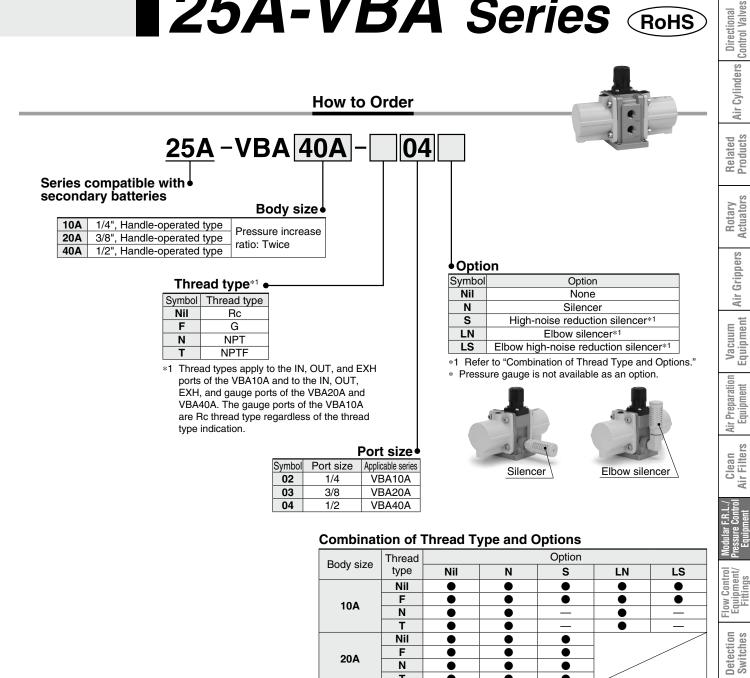

# **Booster Regulator** 25A-VBA Series ROHS

### 

- Not compatible with a low dew point
- VBA10A: Due to the close proximity of the IN and OUT sides of the gauge port and the handle of the booster regulator, a G43-10-01-X300/G46-SRB pressure gauge cannot be mounted as it will interfere with the handle. VBA20A/40A: The G43-10-01-X300/G46-SRB pressure gauge cannot be mounted as the mounting pitch of the IN and OUT sides of the gauge port of the booster regulator is smaller than the diameter of the pressure gauge. In order to mount the pressure gauge, piping which does not cause any
  - interference must be prepared separately.

•

\* Refer to page 209 for details on air tanks.

\* The 25A- series specifications and dimensions are the same as those of the standard model. For details, refer to the Web Catalog.

Ν

т

Nil

F

Ν

Т

40A

Directional

Equipment

Fluid Control Equipment

Process Gas | Equipment

Actuators Electric

Auto Switches