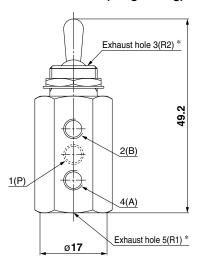

### ■ Compact and Lightweight

2-Port/XT34-313 (Weight: 32 g)

3-Port/XT34-133 (Weight: 38 g)

5-Port/XT34-312A (Weight: 64 g)

### **Dimensions** [mm] XT34-313 XT34-133 across flats 14 Max.4.5 ø15.5 Panel mounting hole 60° ON OFF Stroke 2.5 mm M12 x 1 ø10.6 Width across M12 x 0.75 flats 14 Exhaust hole 3(R) Width across flats 14 5.7 47.5 (37.3)₹ % 2(A) 25 14.5 2 x M5 x 0.8 9 1(P) 7 R1/8 M5 x 0.8 R1/8 1(P) 2(A) (For mounting and securing) XT34-312A Max. 5 Width across flats 17 Panel mounting hole Total travel 80° Exhaust hole 3(R2) M12 x 1 Mounting nut Thickness 2, Width across flats 14 2(B) (49.2)29.6 1(P) Exhaust hole 5(R1) 3 x M5 x 0.8