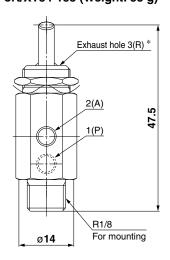

### ■ Compact and Lightweight

2-Port/XT34-313 (Weight: 32 g)

3-Port/XT34-133 (Weight: 38 g)

5-Port/XT34-312A (Weight: 64 g)

### **Dimensions** [mm] XT34-313 XT34-133 across flats 14 Max.4.5 ø15.5 Panel mounting hole 60° ON OFF Stroke 2.5 mm M12 x 1 ø10.6 Width across M12 x 0.75 flats 14 Exhaust hole 3(R) Width across flats 14 5.7 47.5 (37.3)₹ % 2(A) 25 14.5 2 x M5 x 0.8 9 1(P) 7 R1/8 M5 x 0.8 R1/8 1(P) 2(A) (For mounting and securing) XT34-312A Max. 5 Width across flats 17 Panel mounting hole Total travel 80° Exhaust hole 3(R2) M12 x 1 Mounting nut Thickness 2, Width across flats 14 2(B) (49.2)29.6 1(P) Exhaust hole 5(R1) 3 x M5 x 0.8