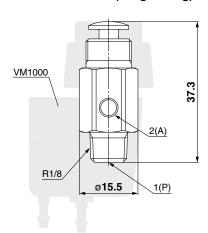

### **Dimensions** [mm] XT34-313 XT34-133 across flats 14 Max.4.5 ø15.5 Panel mounting hole 60° ON OFF Stroke 2.5 mm M12 x 1 ø10.6 Width across M12 x 0.75 flats 14 Exhaust hole 3(R) Width across flats 14 5.7 47.5 (37.3)₹ % 2(A) 25 14.5 2 x M5 x 0.8 9 1(P) 7 R1/8 M5 x 0.8 R1/8 1(P) 2(A) (For mounting and securing) XT34-312A Max. 5 Width across flats 17 Panel mounting hole Total travel 80° Exhaust hole 3(R2) M12 x 1 Mounting nut Thickness 2, Width across flats 14 2(B) (49.2)29.6 1(P) Exhaust hole 5(R1) 3 x M5 x 0.8